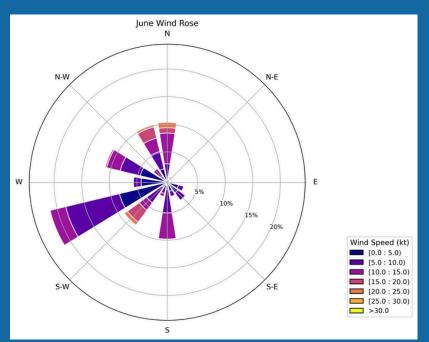

Minimum Temperature

Maximum

**Temperature** 

-3.3 °C

In this example, the main wind direction was from West-South-West 21% of the time and was from the North around 10% of the time.

The wind rose shows the general wind speed and direction for that month.

The circle represents the different directions, with a 'wedge' representing where the wind blew **from**.

The length of each wedge shows how often the wind blew from that direction.

The different colours indicate the different categories of speed.