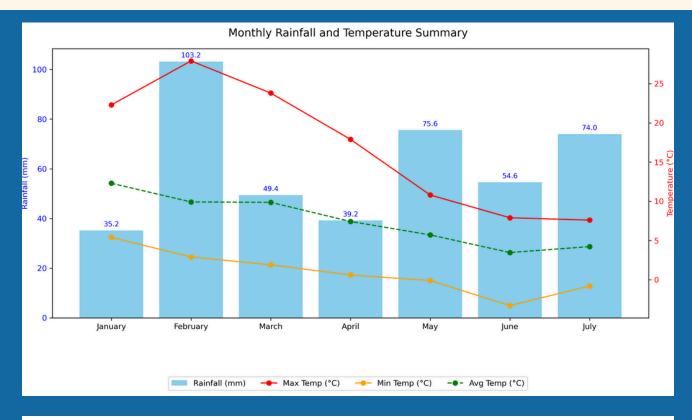

## Ross Road, Stanley

| Average<br>[emperature (°C) | Maximum<br>Temperature (°C)     | Minimum<br>Temperature (°C)                                                             | Average<br>Wind Speed (kt)                                                                                                                                                                                                                                                                                    | Maximum<br>Wind Speed (kt)                                                                                                                                                                                                                                                                                                                                                                                       | Average<br>Wind Direction                                                                                                                                                                                                                                                                                                                                                                                                                                                                                              | Total<br>Rainfall (mm)                                                                                                                                                                                                                                                                                                                                                                                                                                                                                                                                                                                                |
|-----------------------------|---------------------------------|-----------------------------------------------------------------------------------------|---------------------------------------------------------------------------------------------------------------------------------------------------------------------------------------------------------------------------------------------------------------------------------------------------------------|------------------------------------------------------------------------------------------------------------------------------------------------------------------------------------------------------------------------------------------------------------------------------------------------------------------------------------------------------------------------------------------------------------------|------------------------------------------------------------------------------------------------------------------------------------------------------------------------------------------------------------------------------------------------------------------------------------------------------------------------------------------------------------------------------------------------------------------------------------------------------------------------------------------------------------------------|-----------------------------------------------------------------------------------------------------------------------------------------------------------------------------------------------------------------------------------------------------------------------------------------------------------------------------------------------------------------------------------------------------------------------------------------------------------------------------------------------------------------------------------------------------------------------------------------------------------------------|
| 12.3                        | 22.3                            | 5.4                                                                                     | 11.0                                                                                                                                                                                                                                                                                                          | 30.0                                                                                                                                                                                                                                                                                                                                                                                                             | WSW                                                                                                                                                                                                                                                                                                                                                                                                                                                                                                                    | 35.2                                                                                                                                                                                                                                                                                                                                                                                                                                                                                                                                                                                                                  |
| 9.9                         | 27.9                            | 2.9                                                                                     | 11.0                                                                                                                                                                                                                                                                                                          | 26.0                                                                                                                                                                                                                                                                                                                                                                                                             | WSW                                                                                                                                                                                                                                                                                                                                                                                                                                                                                                                    | 103.2                                                                                                                                                                                                                                                                                                                                                                                                                                                                                                                                                                                                                 |
| 9.9                         | 23.8                            | 1.9                                                                                     | 10.0                                                                                                                                                                                                                                                                                                          | 30.0                                                                                                                                                                                                                                                                                                                                                                                                             | WSW                                                                                                                                                                                                                                                                                                                                                                                                                                                                                                                    | 49.4                                                                                                                                                                                                                                                                                                                                                                                                                                                                                                                                                                                                                  |
| 7.4                         | 17.9                            | 0.6                                                                                     | 9.0                                                                                                                                                                                                                                                                                                           | 25.0                                                                                                                                                                                                                                                                                                                                                                                                             | NNW                                                                                                                                                                                                                                                                                                                                                                                                                                                                                                                    | 39.2                                                                                                                                                                                                                                                                                                                                                                                                                                                                                                                                                                                                                  |
| 5.7                         | 10.8                            | -0.1                                                                                    | 9.0                                                                                                                                                                                                                                                                                                           | 27.0                                                                                                                                                                                                                                                                                                                                                                                                             | WSW                                                                                                                                                                                                                                                                                                                                                                                                                                                                                                                    | 75.6                                                                                                                                                                                                                                                                                                                                                                                                                                                                                                                                                                                                                  |
| 3.5                         | 7.9                             | -3.3                                                                                    | 8.0                                                                                                                                                                                                                                                                                                           | 24.0                                                                                                                                                                                                                                                                                                                                                                                                             | WSW                                                                                                                                                                                                                                                                                                                                                                                                                                                                                                                    | 54.6                                                                                                                                                                                                                                                                                                                                                                                                                                                                                                                                                                                                                  |
| 4.2                         | 7.6                             | -0.8                                                                                    | 9.0                                                                                                                                                                                                                                                                                                           | 27.0                                                                                                                                                                                                                                                                                                                                                                                                             | WSW                                                                                                                                                                                                                                                                                                                                                                                                                                                                                                                    | 74.0                                                                                                                                                                                                                                                                                                                                                                                                                                                                                                                                                                                                                  |
| Г                           | 9.9<br>9.9<br>7.4<br>5.7<br>3.5 | emperature (°C) Temperature (°C)  12.3 22.3 9.9 27.9 9.9 23.8 7.4 17.9 5.7 10.8 3.5 7.9 | emperature (°C)         Temperature (°C)         Temperature (°C)           12.3         22.3         5.4           9.9         27.9         2.9           9.9         23.8         1.9           7.4         17.9         0.6           5.7         10.8         -0.1           3.5         7.9         -3.3 | emperature (°C)         Temperature (°C)         Temperature (°C)         Wind Speed (kt)           12.3         22.3         5.4         11.0           9.9         27.9         2.9         11.0           9.9         23.8         1.9         10.0           7.4         17.9         0.6         9.0           5.7         10.8         -0.1         9.0           3.5         7.9         -3.3         8.0 | Emperature (°C)         Temperature (°C)         Temperature (°C)         Wind Speed (kt)         Wind Speed (kt)           12.3         22.3         5.4         11.0         30.0           9.9         27.9         2.9         11.0         26.0           9.9         23.8         1.9         10.0         30.0           7.4         17.9         0.6         9.0         25.0           5.7         10.8         -0.1         9.0         27.0           3.5         7.9         -3.3         8.0         24.0 | emperature (°C)         Temperature (°C)         Temperature (°C)         Wind Speed (kt)         Wind Speed (kt)         Wind Direction           12.3         22.3         5.4         11.0         30.0         WSW           9.9         27.9         2.9         11.0         26.0         WSW           9.9         23.8         1.9         10.0         30.0         WSW           7.4         17.9         0.6         9.0         25.0         NNW           5.7         10.8         -0.1         9.0         27.0         WSW           3.5         7.9         -3.3         8.0         24.0         WSW |

The charts above show the monthly weather data for 2025.

When data have been collected for more years, we will be able to start to look at comparisons between years, and start to gain a picture of a baseline for our weather.